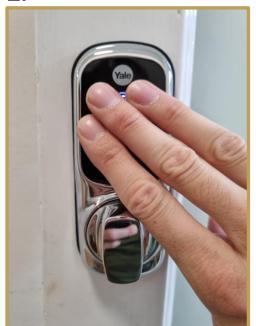

#### **Parking**

Please park in **one** of the spaces **highlighted**. You must park according to your apartment number (1 or 3).

1.

2.

Place 3 fingers to light up the keypad. Enter code, press \* key.

## **Apartment Access**

The entrance to the building is marked above in the **green rectangle**. You must then enter the **code** you received into the Yale Lock. After entering the code (followed by the \* key) you will hear a confirmation sound which will allow you to turn the knob and open the door.

The apartment is just up the stairs on the right. The lock works the same as the main door.

Please click here for a video on how to operate the Yale lock