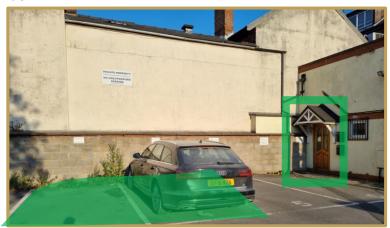

#### **Parking**

Please park in **one** of the spaces **highlighted**. You must park according to your apartment number (1 or 3).

1.

2.

Place 3 fingers to light up the keypad. Enter code, press \* key.

## **Apartment Access**

The entrance to the building is marked above in the **green rectangle**. You must then enter the **code** you received into the Yale Lock. After entering the code (followed by the \* key) you will hear a confirmation sound which will allow you to turn the knob and open the door.